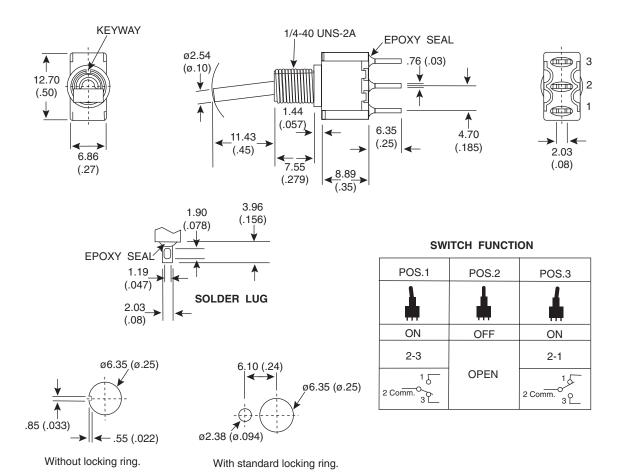

**Last Update:** 6-12-12 **Ref.** #: MS-100774

# Dimensions: mm (In)



PANEL MOUNTING

## **Electrical Specifications:**

- Electrical Life: 40,000 make-and-break cycles at full load
- Contact Resistance: 10mΩ max. initial @ 2-4VDC 100mA
- Insulation Resistance: 1,000MΩ min.
- Dielectric Strength: 1,000 V RMS@ sea level
- Rating: 2A/250VAC, 5A/120VAC or 28VDC

### **Mechanical Specifications:**

• Operating Temperature: -30°C to +85°C

#### Note:

RoHS compliant by exemption

#### Materials:

- Case: Diallyl phthalate (DAP)
- Acutuator: Brass, chrome plated.
- Bushing: Brass, nickel plated.
- Housing: Stainless steel.
- Terminal/Contact: Silver or Gold plated.

Toggle Switch
108-1MS3T6B1M1QE-EVX



Available from Mouser Electronics

www.mouser.com

1-800-346-6873